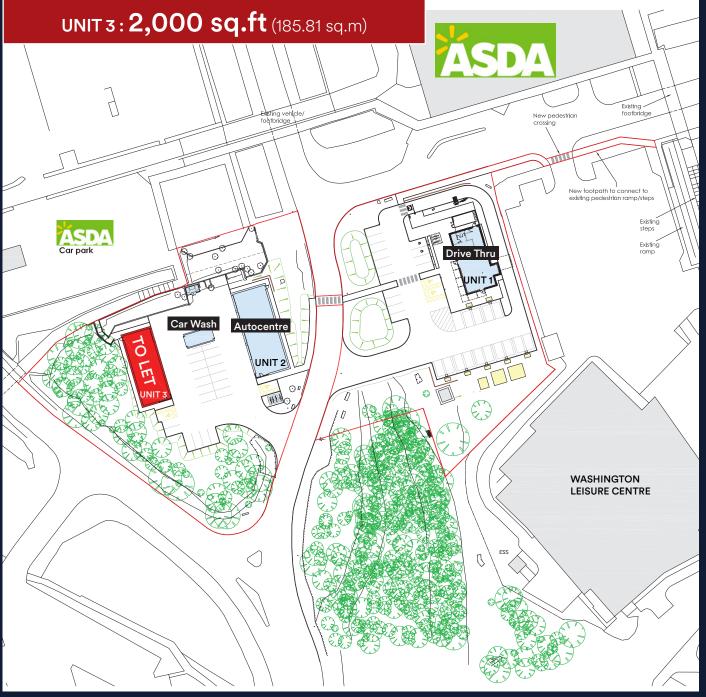

## AVAILABLE UNIT TO LET

The development comprises two prominent sites situated to the North and West of Washington Leisure Centre, and to the South of Asda. A planning application has been submitted (Planning Reference 23/01839/FUL) for a comprehensive redevelopment of both sites to include a drive thru, EV charging hub, tyre and autocare centre, car wash and Class E (a), (e) and (g) uses.

The drive thru, autocare centre, and car wash are under offer. The remaining unit benefits from excellent prominence and associated customer parking, and is suitable for a variety of retail, trade, and service uses (subject to planning).