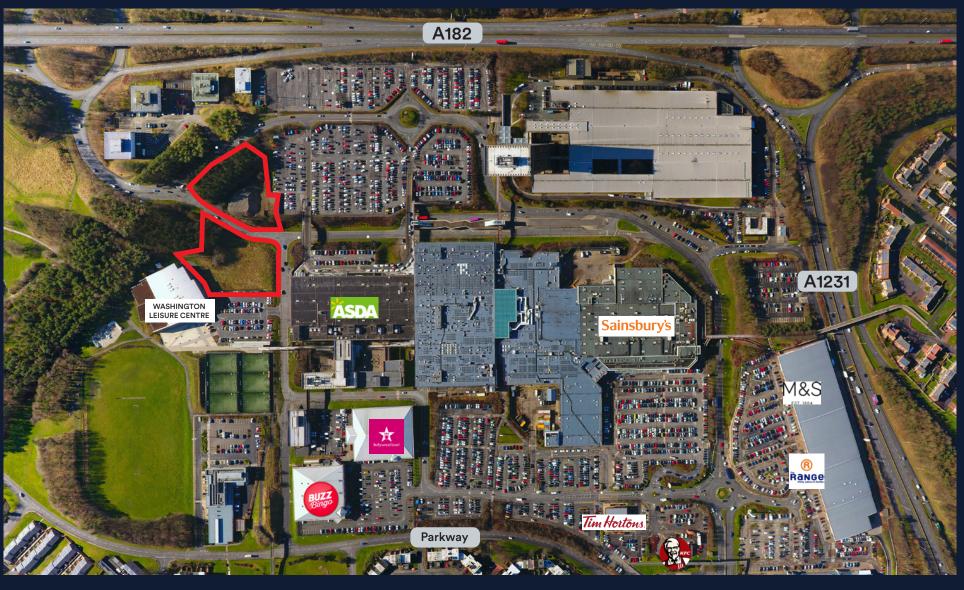

# NEW RETAIL/TRADE DEVELOPMENT HIGHLIGHTED IN RED

## AVAILABLE UNIT TO LET

The development comprises two prominent sites situated to the North and West of Washington Leisure Centre, and to the South of Asda. A planning application has been submitted (Planning Reference 23/01839/FUL) for a comprehensive redevelopment of both sites to include a drive thru, EV charging hub, tyre and autocare centre, car wash and Class E (a), (e) and (g) uses.

The drive thru, autocare centre, and car wash are under offer. The remaining unit benefits from excellent prominence and associated customer parking, and is suitable for a variety of retail, trade, and service uses (subject to planning).