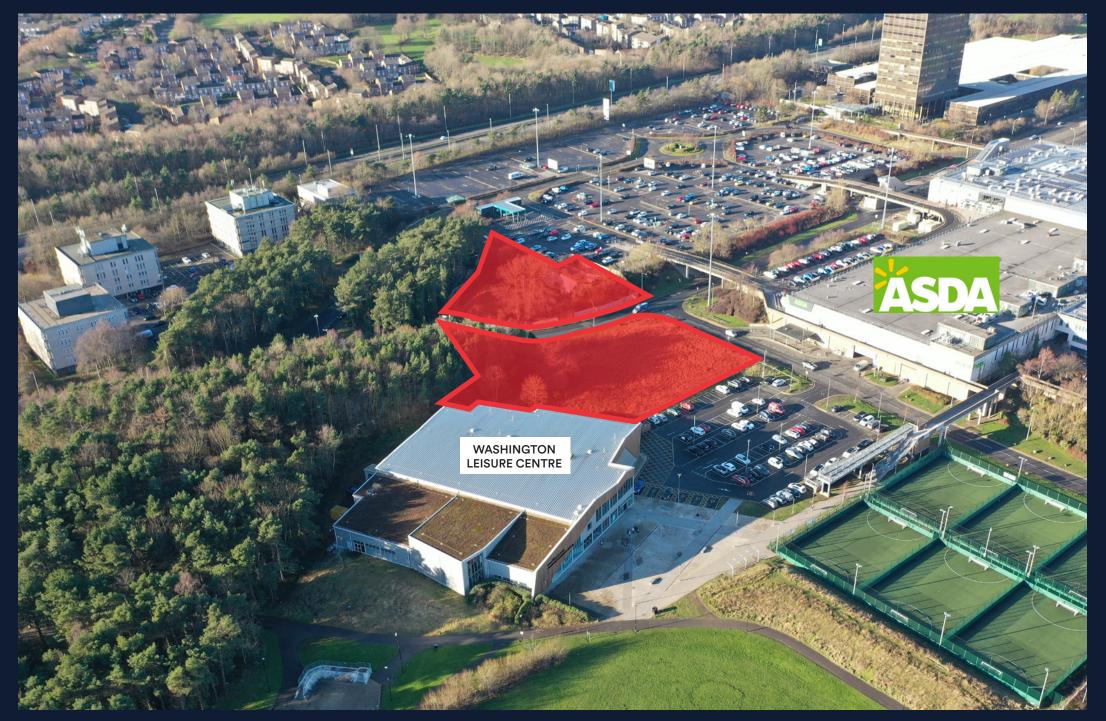

# NEW RETAIL/TRADE DEVELOPMENT HIGHLIGHTED IN RED

## AVAILABLE UNIT TO LET

The development comprises two prominent sites situated to the North and West of Washington Leisure Centre, and to the South of Asda. A planning application has been submitted (Planning Reference 23/01839/FUL) for a comprehensive redevelopment of both sites to include a drive thru, EV charging hub, tyre and autocare centre, car wash and Class E (a), (e) and (g) uses.

The drive thru, autocare centre, and car wash are under offer. The remaining unit benefits from excellent prominence and associated customer parking, and is suitable for a variety of retail, trade, and service uses (subject to planning).